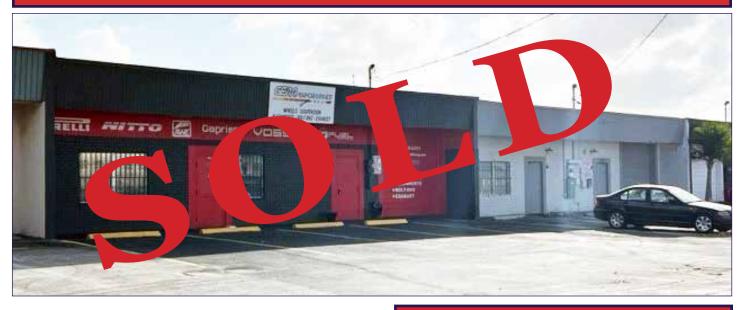

## OWNER / USER ±8,175 SF INDUSTRIAL BUILDING FOR SALE

Near I-595, just north of FTL Airport near Port Everglades 256-258 SW 33rd Street

FORT LAUDERDALE, FLORIDA 33315

#### PROPERTY HIGHLIGHTS:

- ±8,175 SF rentable industrial building
- 2 bays approximaely ±4,087 SF each
- Land area ±12,293 SF
- 2 ground level bay doors 8 ft. W x 10 ft. H
- 100% A/C in both of the bays
- · Ceiling height: 11 ft. clear in warehouse
- Zoned: I, City of Fort Lauderdale
- 8 parking spaces
- Excellent Central Broward location with easy access to I-95, I-595, US-1, Port Everglades and Fort Lauderdale-Hollywood International Airport

# OWNER / USER ±8,175 SF INDUSTRIAL BUILDING FOR SALE

Near I-595, just north of FTL Airport near Port Everglades 256-258 SW 33rd Street

**FORT LAUDERDALE, FLORIDA 33315** 