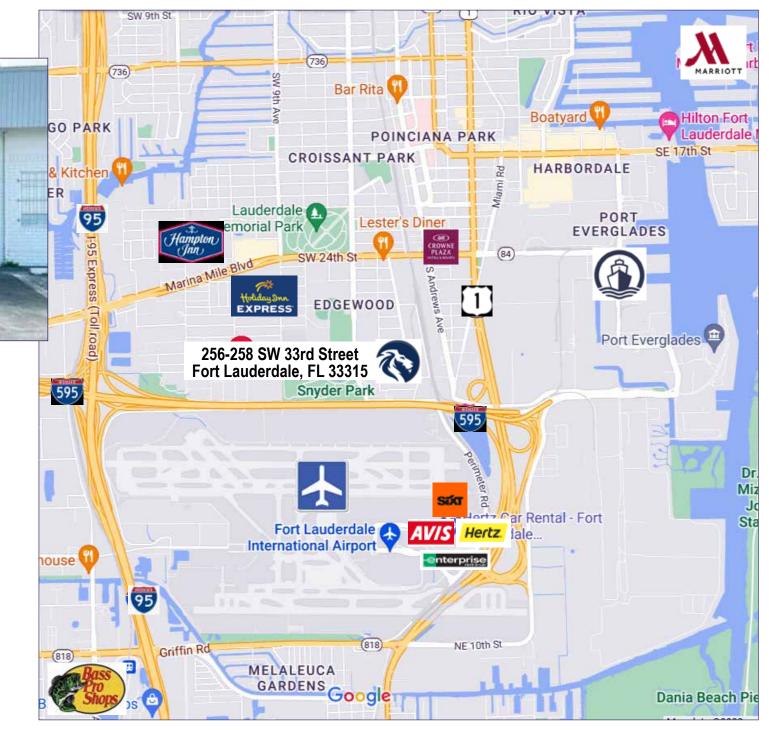

## OWNER / USER ±8,175 SF INDUSTRIAL BUILDING FOR SALE

Near I-595, just north of FTL Airport near Port Everglades 256-258 SW 33rd Street

FORT LAUDERDALE, FLORIDA 33315

#### PROPERTY HIGHLIGHTS:

- ±8,175 SF rentable industrial building
- 2 bays approximaely ±4,087 SF each
- Land area ±12,293 SF
- 2 ground level bay doors 8 ft. W x 10 ft. H
- 100% A/C in both of the bays
- · Ceiling height: 11 ft. clear in warehouse
- Zoned: I, City of Fort Lauderdale
- 8 parking spaces
- Excellent Central Broward location with easy access to I-95, I-595, US-1, Port Everglades and Fort Lauderdale-Hollywood International Airport

# OWNER / USER ±8,175 SF INDUSTRIAL BUILDING FOR SALE

Near I-595, just north of FTL Airport near Port Everglades 256-258 SW 33rd Street

**FORT LAUDERDALE, FLORIDA 33315** 

# OWNER / USER ±8,175 SF INDUSTRIAL BUILDING FOR SALE

Near I-595, just north of FTL Airport near Port Everglades 256-258 SW 33rd Street

**FORT LAUDERDALE, FLORIDA 33315** 

WEAVER · MORRISON

Russell L. Weaver 954 554 7199