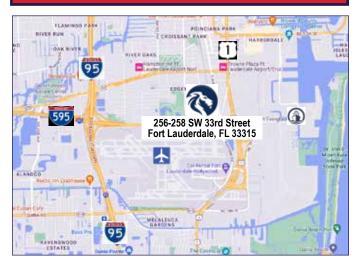

## OWNER / USER ±8,175 SF INDUSTRIAL BUILDING FOR SALE

Near I-595, just north of FTL Airport near Port Everglades 256-258 SW 33rd Street

FORT LAUDERDALE, FLORIDA 33315

#### PROPERTY HIGHLIGHTS:

- ±8,175 SF rentable industrial building
- 2 bays approximaely ±4,087 SF each
- Land area ±12,293 SF
- 2 ground level bay doors 8 ft. W x 10 ft. H
- 100% A/C in both of the bays
- · Ceiling height: 11 ft. clear in warehouse
- Zoned: I, City of Fort Lauderdale
- 8 parking spaces
- Excellent Central Broward location with easy access to I-95, I-595, US-1, Port Everglades and Fort Lauderdale-Hollywood International Airport

# OWNER / USER ±8,175 SF INDUSTRIAL BUILDING FOR SALE

Near I-595, just north of FTL Airport near Port Everglades 256-258 SW 33rd Street

**FORT LAUDERDALE, FLORIDA 33315** 