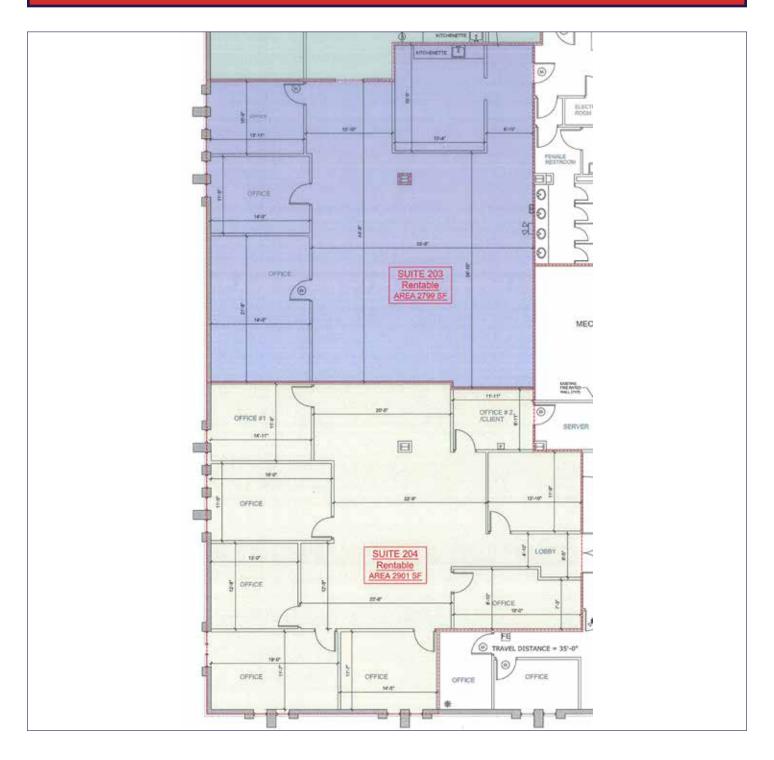

#### PROPERTY HIGHLIGHTS:

- ±5,700 SF Professional Office Space:
  - Suite 203, ±2,799 SF (±5,700 SF with #204)
  - Suite 204, ±2,901 SF (±5,700 SF with #203)
- Parking: 5.0/1000
- Zoned: SPI-3, City of Plantation
- Convenient location near bank, shopping and restaurants
- Close proximity to I-595 and Florida's **Turnpike**