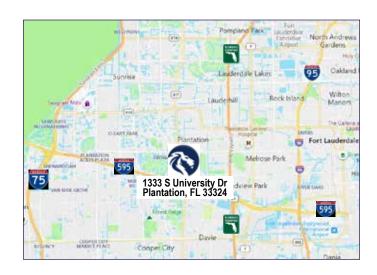

# BANK OF AMERICA BUILDING

1333 S. University Drive

**PLANTATION, FLORIDA 33324** 

#### PROPERTY HIGHLIGHTS:

- ±5,700 SF Professional Office Space:
  - Suite 203, ±2,799 SF (±5,700 SF with #204)
  - Suite 204, ±2,901 SF (±5,700 SF with #203)
- Parking: 5.0/1000
- Zoned: SPI-3, City of Plantation
- Convenient location near bank, shopping and restaurants
- Close proximity to I-595 and Florida's **Turnpike**