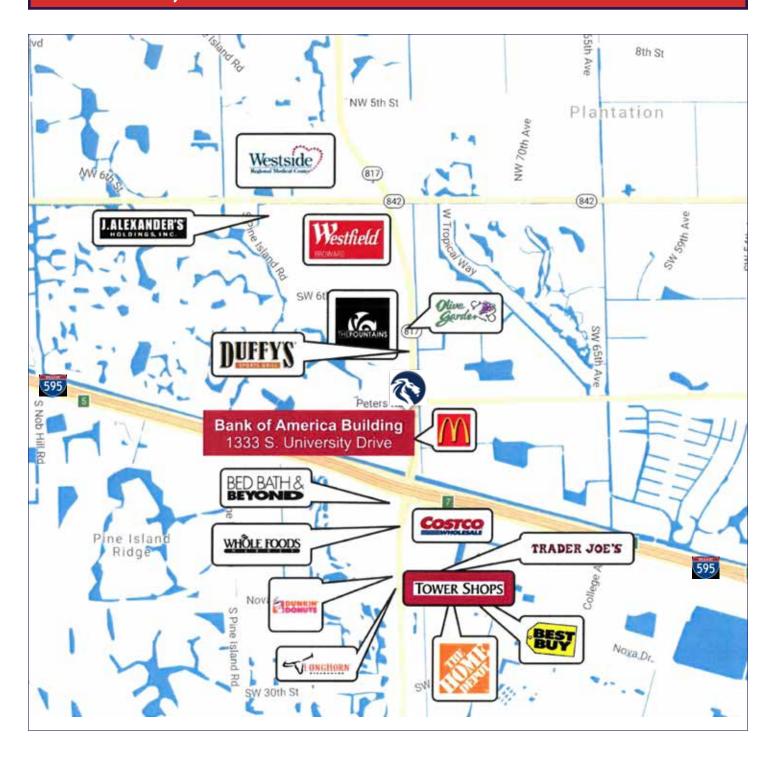

#### PROPERTY HIGHLIGHTS:

- ±5,700 SF Professional Office Space:
  - Suite 203, ±2,799 SF (±5,700 SF with #204)
  - Suite 204, ±2,901 SF (±5,700 SF with #203)
- Parking: 5.0/1000
- Zoned: SPI-3, City of Plantation
- Convenient location near bank, shopping and restaurants
- Close proximity to I-595 and Florida's **Turnpike**