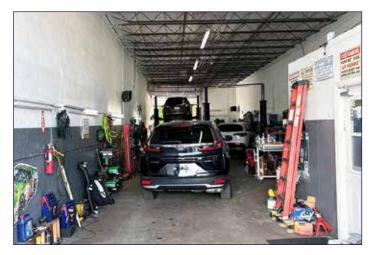

#### PROPERTY HIGHLIGHTS:

- ±5,000 SF warehouse with fenced vard
- Can be delivered vacant or continue with month-to-month tenants
- · Features include 4 grade level overhead doors, 3 offices and 3 restrooms
- 3 phase power
- New roof as of January 2023 and 40 year inspection complete
- Zoned: I-1, City of Oakland Park
- Located minutes from I-95