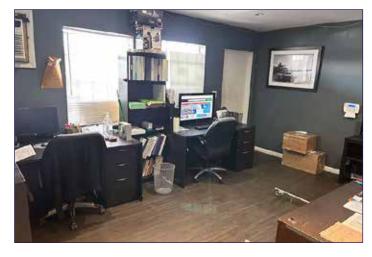

#### PROPERTY HIGHLIGHTS:

- ±5,000 SF warehouse with fenced vard
- Can be delivered vacant or continue with month-to-month tenants
- · Features include 4 grade level overhead doors, 3 offices and 3 restrooms
- 3 phase power
- New roof as of January 2023 and 40 year inspection complete
- Zoned: I-1, City of Oakland Park
- Located minutes from I-95