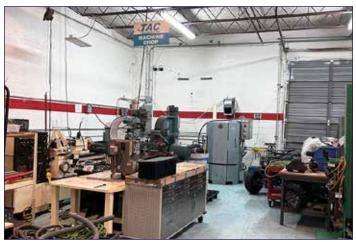

#### PROPERTY HIGHLIGHTS:

- ±5,000 SF warehouse with fenced vard
- Can be delivered vacant or continue with month-to-month tenants
- · Features include 4 grade level overhead doors, 3 offices and 3 restrooms
- 3 phase power
- New roof as of January 2023 and 40 year inspection complete
- Zoned: I-1, City of Oakland Park
- Located minutes from I-95