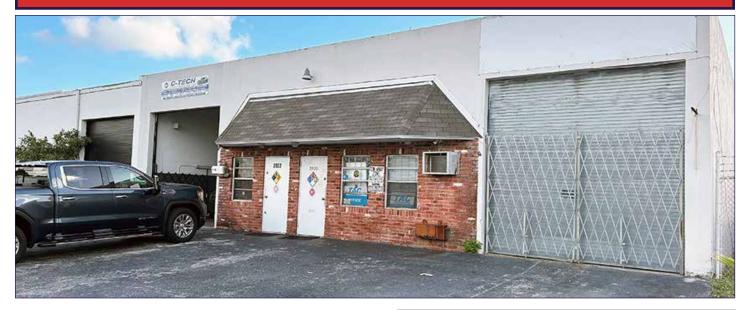

## ±5,000 SF OWNER/USER WAREHOUSE IN OAKLAND PARK

## 2920-2924 NW 17th Terrace 2920-2924 NW 17th Terace **OAKLAND PARK, FLORIDA 33311**

#### PROPERTY HIGHLIGHTS:

- ±5,000 SF warehouse with fenced vard
- Can be delivered vacant or continue with month-to-month tenants
- · Features include 4 grade level overhead doors, 3 offices and 3 restrooms
- 3 phase power
- New roof as of January 2023 and 40 year inspection complete
- Zoned: I-1, City of Oakland Park
- Located minutes from I-95