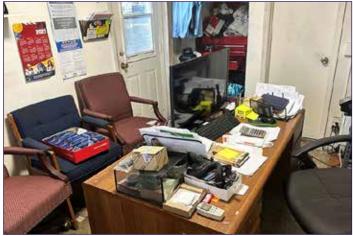

#### PROPERTY HIGHLIGHTS:

- ±5,000 SF warehouse with fenced vard
- Can be delivered vacant or continue with month-to-month tenants
- · Features include 4 grade level overhead doors, 3 offices and 3 restrooms
- 3 phase power
- New roof as of January 2023 and 40 year inspection complete
- Zoned: I-1, City of Oakland Park
- Located minutes from I-95