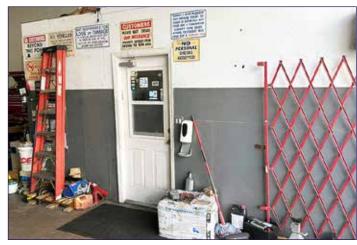

#### PROPERTY HIGHLIGHTS:

- ±5,000 SF warehouse with fenced vard
- Can be delivered vacant or continue with month-to-month tenants
- · Features include 4 grade level overhead doors, 3 offices and 3 restrooms
- 3 phase power
- New roof as of January 2023 and 40 year inspection complete
- Zoned: I-1, City of Oakland Park
- Located minutes from I-95